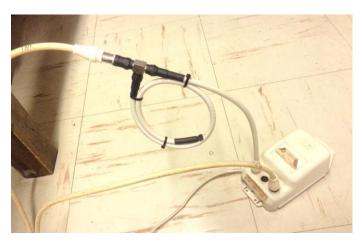

#### Do not Fear

There is a simple solution use the **Filter1** and Your and neighbors problems are gone and you will be able to watch the TV **interference free.** You might have to use more than one of the filters depending on your TV Instalation and strength of the interfiering Signal.