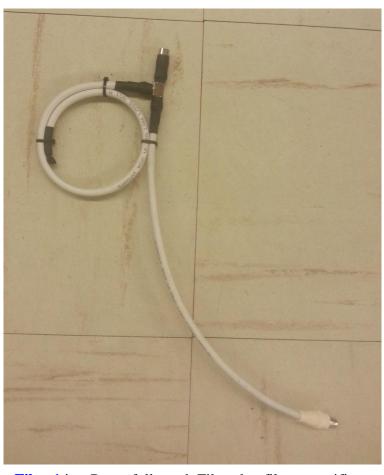

## SOLVED with Filter1

**Filter1** is a Powerfull notch Filter that filters specific Interfiering Friquency without attenuating your TV Sugnal.

#### Example:

Interfiering signal attenuation with one filter VHF 145.000Mhz +- 30dB UHF 435.000 Mhz +- 20dB

Ofcourse we can make the filter for just about any interfiering frequency with 20 to 30dB attenuation.

#### Do not Fear

There is a simple solution use the **Filter1** and Your and neighbors problems are gone and you will be able to watch the TV **interference free.** You might have to use more than one of the filters depending on your TV Instalation and strength of the interfiering Signal.