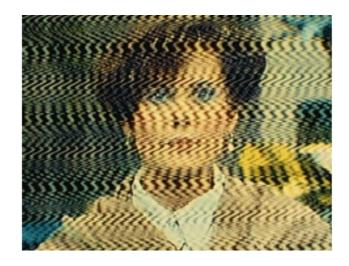

Picture 1: Normal TV Reception

This pattern may appear (or you actually see nothing blanks out) your TV screen if you are picking up signals from anVHF or UHF transmitter or You are using and transmitting from your home and interfering with your own and neighbors TVs.